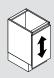

# CLIP mounting plate adjustments

#### Height adjustment

# Cam wing mounting plate





Rotate cam screw on the mounting plate to adjust door position (+/- 2 mm).



### One-piece wing plate





Loosen screws on the mounting plate. Adjust door to position and tighten screws (+/- 3 mm).



# Cam in-line mounting plate





Rotate cam screw on the mounting plate to adjust door position (+/- 2 mm).



### Face frame cam adapter plate





Rotate cam screw on the mounting plate to adjust door position (+/- 2 mm).



### Face frame adapter plate





Loosen screws on the mounting plate. Adjust door to position and tighten screws (+/- 2 mm).