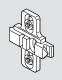

# Cam wing mounting plate

Rotate cam screw on the mounting plate to adjust door position (+/- 2 mm).

# Cam in-line mounting plate

Rotate cam screw on the mounting plate to adjust door position (+/- 2 mm).

### Face frame cam adapter plate

Rotate cam screw on the mounting plate to adjust door position (+/- 2 mm).