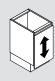

# CLIP mounting plate adjustments

#### Height adjustment

# Cam wing mounting plate





Rotate cam screw on the mounting plate to adjust door position (+/- 2 mm).



### One-piece wing plate





Loosen screws on the mounting plate. Adjust door to position and tighten screws (+/- 3 mm).



# Cam in-line mounting plate





Rotate cam screw on the mounting plate to adjust door position (+/- 2 mm).



### Face frame cam adapter plate





Rotate cam screw on the mounting plate to adjust door position (+/- 2 mm).



### Face frame adapter plate





Loosen screws on the mounting plate. Adjust door to position and tighten screws (+/- 2 mm).