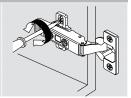

### One-piece wing plate

Loosen screws on the mounting plate. Adjust door to position and tighten screws (+/- 3 mm).

### Face frame adapter plate

Loosen screws on the mounting plate. Adjust door to position and tighten screws (+/- 2 mm).