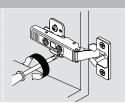

### One-piece wing plate

Loosen screws on the mounting plate. Adjust door to position and tighten screws (+/- 3 mm).

### Face frame adapter plate

Loosen screws on the mounting plate. Adjust door to position and tighten screws (+/- 2 mm).