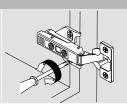

### One-piece wing plate

Loosen screws on the mounting plate. Adjust door to position and tighten screws (+/- 3 mm).

### Face frame adapter plate

Loosen screws on the mounting plate. Adjust door to position and tighten screws (+/- 2 mm).