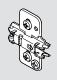

# Cam wing mounting plate

Rotate cam screw on the mounting plate to adjust door position (+/- 2 mm).

# Cam in-line mounting plate

Rotate cam screw on the mounting plate to adjust door position (+/- 2 mm).

### Face frame cam adapter plate

Rotate cam screw on the mounting plate to adjust door position (+/- 2 mm).