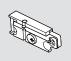

# Cam wing mounting plate

Rotate cam screw on the mounting plate to adjust door position (+/- 2 mm).

# Cam in-line mounting plate

Rotate cam screw on the mounting plate to adjust door position (+/- 2 mm).

### Face frame cam adapter plate

Rotate cam screw on the mounting plate to adjust door position (+/- 2 mm).