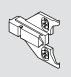

# Cam wing mounting plate

Rotate cam screw on the mounting plate to adjust door position (+/- 2 mm).

# Cam in-line mounting plate

Rotate cam screw on the mounting plate to adjust door position (+/- 2 mm).

### Face frame cam adapter plate

Rotate cam screw on the mounting plate to adjust door position (+/- 2 mm).