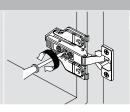

# Cam wing mounting plate

Rotate cam screw on the mounting plate to adjust door position (+/- 2 mm).

# Cam in-line mounting plate

Rotate cam screw on the mounting plate to adjust door position (+/- 2 mm).

### Face frame cam adapter plate

Rotate cam screw on the mounting plate to adjust door position (+/- 2 mm).