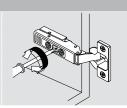

# Cam wing mounting plate

Rotate cam screw on the mounting plate to adjust door position (+/- 2 mm).

# Cam in-line mounting plate

Rotate cam screw on the mounting plate to adjust door position (+/- 2 mm).

### Face frame cam adapter plate

Rotate cam screw on the mounting plate to adjust door position (+/- 2 mm).