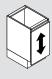

# CLIP mounting plate adjustments

#### Height adjustment

# Cam wing mounting plate





Rotate cam screw on the mounting plate to adjust door position (+/- 2 mm).



### One-piece wing plate





Loosen screws on the mounting plate. Adjust door to position and tighten screws (+/- 3 mm).



# Cam in-line mounting plate





Rotate cam screw on the mounting plate to adjust door position (+/- 2 mm).



### Face frame cam adapter plate





Rotate cam screw on the mounting plate to adjust door position (+/- 2 mm).



### Face frame adapter plate





Loosen screws on the mounting plate. Adjust door to position and tighten screws (+/- 2 mm).