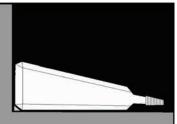

Mist helps you save clean up time and energy.

Create the perfect bead with Color Rite's Perfect Bead Tool. This caulking tool is designed to leave the correct size caulk bead in both vertical and horizontal joints and seams. The corners of the bead tool are designed to leave a 1/8 x 1/8 inch bead of caulk. Make your jobs and your life easier with Color Rite's Perfect Bead Tool.

Note: Beveled edges are designed to function as a squeege and must face direction of excess silicone removal. Small corner beveled edge pushes silicone into gap and leaves propper amount of silicone. If larger silicone bead is necessary, cut small corner beveled edge to desired shape to allow for more silicone and a larger bead.

The PERFECT BEAD TOOL is avalible in: Convenient 10 packs