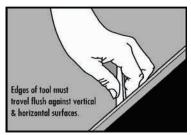

Profile of silicone bead as it is applied.

Profile of silicone bead after tooling with the PERFECT BEAD TOOL.

3.) Place longest beveled edge of the PERFECT BEAD TOOL on the horizontal surface and rotate small tip in direction of excess silicone removal.

4.) Tilt the PERFECT BEAD TOOL towards vertical splash surface until short beveled edge touches vertical splash surface.

5.) Using moderate pressure, move the PERFECT BEAD TOOL along silicone normally with one pass. Intermittent removal of excess silicone from tool is suggested for best performance. If smoother silicone bead is required repeat steps 2 through 5. Use of the PERFECT BEAD TOOL eliminates feathered edges which contribute to silicone adhesion failures and unsightly silicone bead created using typical tooling procedures.