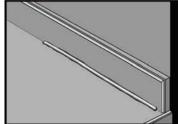

Mist helps you save clean up time and energy.

Create the perfect bead with Color Rite's Perfect Bead Tool. This caulking tool is designed to leave the correct size caulk bead in both vertical and horizontal joints and seams. The corners of the bead tool are designed to leave a 1/8 x 1/8 inch bead of caulk. Make your jobs and your life easier with Color Rite's Perfect Bead Tool.

Note: Beveled edges are designed to function as a squeege and must face direction of excess silicone removal. Small corner beveled edge pushes silicone into gap and leaves propper amount of silicone. If larger silicone bead is necessary, cut small corner beveled edge to desired shape to allow for more silicone and a larger bead.