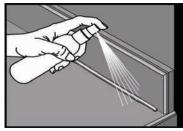

Place small bead of Silicone in joint. Bead should be approxomately 1/8" x 1/8" to avoid waste.

2.) Before tooling, spray MIST onto
Silicone and the PERFECT BEAD TOOL
to help smooth silicone bead during tooling.
MIST also helps to keep excess silicone from
adhering to areas where silicone is not wanted.