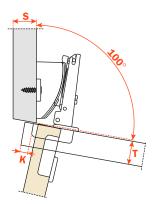

## Series 200 mounting plates with tradional assembly

- Die-cast mounting plates for special assemblies. For hinges Series 100, 200, 400, 600, 900, F, B and Silentia.
- An almost infinite variety of angle door applications is possible using variable-angle mounting plates in conjunction with one of Salice's range of angled-arm hinges; from -45° to +70°.

Variable-angle mounting plates for angled assembly from +7.5° to -7.5° and intermediate angles by adjusting the set screw indicated.







Assembly example from 82.5° to 97.5° angle.

## Angled mounting plates for assembly at 15°.





Assembly example with a 105° angle.

Variable-angle mounting platefor angled assembly from +10° to +30° and intermediate angles by adjusting the set screw indicated.







Assembly example from 100° to 120° angle.