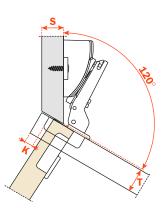

## Series 200 mounting plates with tradional assembly

- Die-cast mounting plates for special assemblies. For hinges Series 100, 200, 400, 600, 900, F, B and Silentia.
- An almost infinite variety of angle door applications is possible using variable-angle mounting plates in conjunction with one of Salice's range of angled-arm hinges; from -45° to +70°.

Variable-angle mounting plates for angled assembly from +7.5° to -7.5° and intermediate angles by adjusting the set screw indicated.







Assembly example from 82.5° to 97.5° angle.

## Angled mounting plates for assembly at 15°.





Assembly example with a 105° angle.

Variable-angle mounting platefor angled assembly from +10° to +30° and intermediate angles by adjusting the set screw indicated.







Assembly example from 100° to 120° angle.