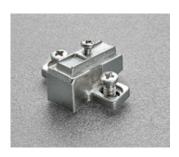

## Series 200 mounting plates with tradional assembly

- Die-cast mounting plates for special assemblies. For hinges Series 100, 200, 400, 600, 900, F, B and Silentia.
- An almost infinite variety of angle door applications is possible using variable-angle mounting plates in conjunction with one of Salice's range of angled-arm hinges; from -45° to +70°.