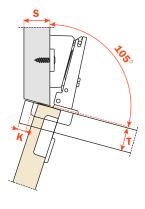

## Angled mounting plates for assembly at 15°.

Assembly example with a 105° angle.

Variable-angle mounting platefor angled assembly from +10° to +30° and intermediate angles by adjusting the set screw indicated.