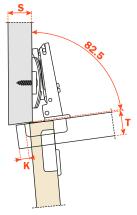

Variable-angle mounting plates for angled assembly from +7.5° to -7.5° and intermediate angles by adjusting the set screw indicated.

Assembly example from 82.5° to 97.5° angle.