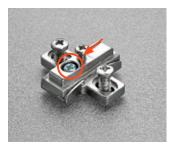

## Series 200 mounting plates with tradional assembly

- Die-cast mounting plates for special assemblies. For hinges Series 100, 200, 400, 600, 900, F, B and Silentia.
- An almost infinite variety of angle door applications is possible using variable-angle mounting plates in conjunction with one of Salice's range of angled-arm hinges; from -45° to +70°.