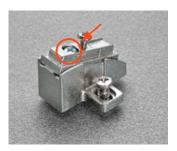

Variable-angle mounting plates for angled assembly from +7.5° to -7.5° and intermediate angles by adjusting the set screw indicated.

Assembly example from 82.5° to 97.5° angle.