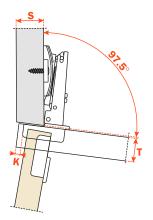

## Angled mounting plates for assembly at 15°.

Assembly example with a 105° angle.

Variable-angle mounting platefor angled assembly from +10° to +30° and intermediate angles by adjusting the set screw indicated.